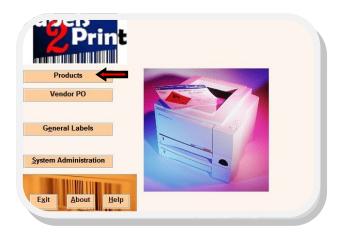

## **3 SHORT STEPS**

Step one

**Click on Product Labels** 

**Step Two** 

Choose a Product from the Drop-Down Menu

**Step Three** 

Tell the program how many labels you want.

Optional—Add Print time information

#### Result:

Easy to read Product label with barcode.