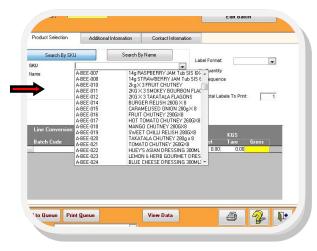

## **3 SHORT STEPS**

Step one

**Click on Product Labels** 

**Step Two** 

Choose a Product from the Drop-Down Menu

**Step Three** 

Tell the program how many labels you want.

Optional—Add Print time information

#### Result:

Easy to read Product label with barcode.