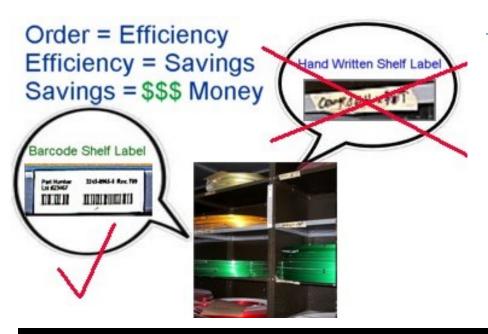

#### Return on investment

This program allows you to print bin and shelf labels with pictures. So how can that help you? One of our customers told us that every year he spent several thousand dollars on returns re-shipping of wrong parts. By having pictures on the shelf and bin labels, items are placed in the right bin when they are received and the correct items are picked for shipping. The result was savings of over \$12,000.00 just in the first year of using the program.