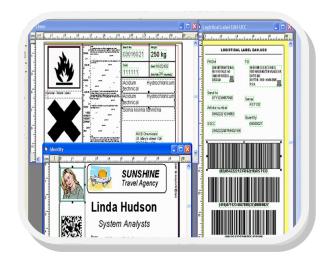

### **Full Label Design**

#### **Main Features**

- Design any label you want for any data you want.
- Graphics—Black and white or color
- over 50 types of barcodes including 2-d barcodes and RFID