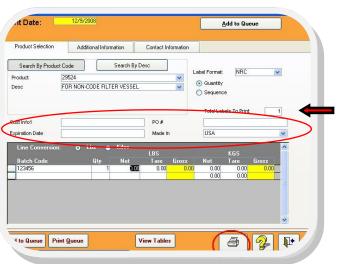

## **3 SHORT STEPS**

Step one

**Click on Product Labels** 

**Step Two** 

Choose a Product from the Drop-Down Menu

**Step Three** 

Tell the program how many labels you want.

Optional—Add Print time information

#### Result:

Easy to read Product label with barcode.